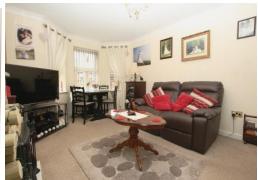

# **LOUNGE** 16' 10" maximum into the bay x 10' 6" (5.13m x 3.20m)

Quality modern marble fire surround with inset and hearth. Dimplex electric stove effect heater/fire. Low level power points. TV point. Coving to the ceiling with centre ceiling light point. uPVC double glazed window to the side. Attractive walk-in bay with three uPVC double glazed windows to the front elevation.