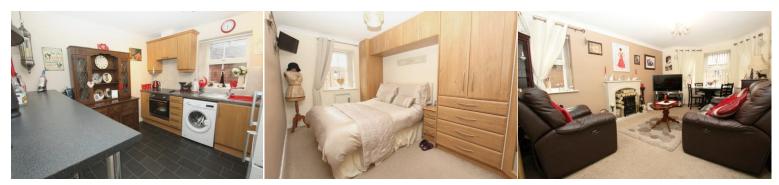

## **BREAKFAST KITCHEN** 9' 10" x 9' 8" (2.99m x 2.94m)

Modern selection of quality fitted eye and base level units. Base units having work surfaces above with tile splash-backs. Various power points over the work surfaces. Built-in Hotpoint electric hob. Tecnik extractor fan/light above. Built-in Logik electric oven and grill below. Stainless steel sink unit with drainer and mixer tap. Plumbing and space for washing machine. Space for dryer if required. Attractive tile effect flooring. High level breakfast bar. Ample space for free standing fridge or freezer. Centre ceiling light point. uPVC double glazed window to the side elevation.

# **BEDROOM** 14' 5" x 8' 0" maximum into the recess (4.39m x 2.44m) maximum

Excellent selection of quality fitted wardrobes with various double opening doors. Side hanging rails and storage shelving. One of the doors is mirrored. Drawer sets. Matching his 'n' hers drawer sets at each side of the bed. Over bed storage cabinet. Wall mounted electric heater. Low level power point. Coving to the ceiling with ceiling light point. uPVC double glazed window to the front elevation.

# **LOUNGE** 16' 10" maximum into the bay x 10' 6" (5.13m x 3.20m)

Quality modern marble fire surround with inset and hearth. Dimplex electric stove effect heater/fire. Low level power points. TV point. Coving to the ceiling with centre ceiling light point. uPVC double glazed window to the side. Attractive walk-in bay with three uPVC double glazed windows to the front elevation.