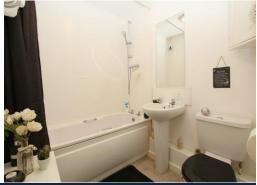

## **BATHROOM** 6' 6" x 5' 6" (1.98m x 1.68m)

Low level w.c. Pedestal wash hand basin. Panel bath. Chrome coloured mixer shower over bath. Shower rail and curtain. Extractor fan. Ceiling light point. Dimplex electric high level wall heater.